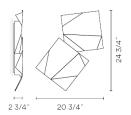

## **Origami**

Design by Ramón Esteve.

Reference

4504.

Application

Outdoor

Installation type

Surface mounted

Diffuser

Polycarbonate diffuser

Materials

Shade: ABS Lid: Polycarbonate

Finishes

4504-10 White (NCS S 0300-N)

4504-29 Brown D1 (NCS S 8005-Y50R)

4504-38 Terra Dark (NCS S 5040-Y70R)

4504-53 Green M1 (NCS S 6005-G80Y)

Sketch

**Electrical characteristics** 

2 x LED STRIP 6.3W 350mA

Total 12.6 W

Light source: 2700K CRI >80 1512 lm 120 lm/W

Fixture: 854 lm 62 lm/W

Driver included: CC - Constant Current 350 mA 120V 50/60Hz